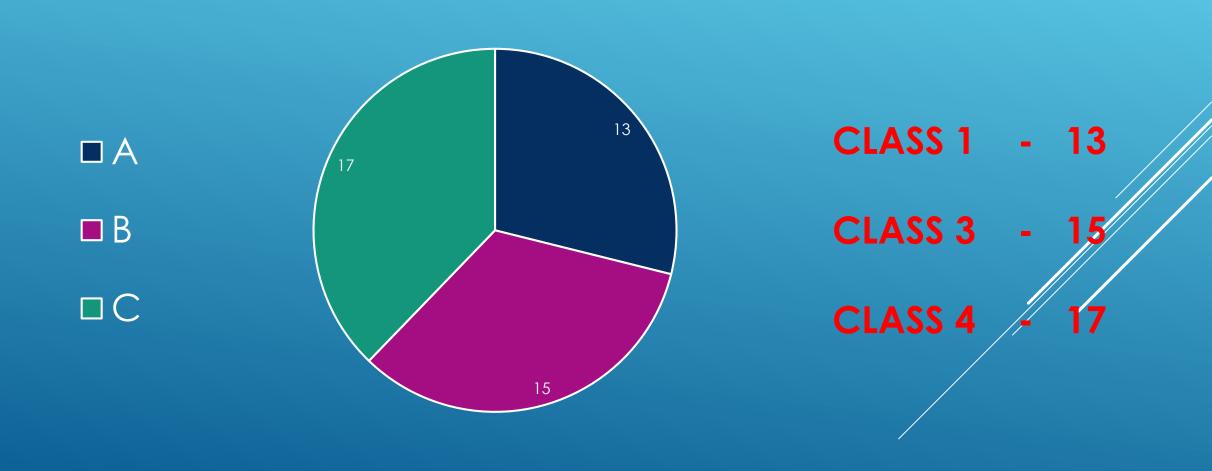

#### READY FOR OUR LIVES



### READY FOR OUR LIVES



### OBCHODNÍ AKADEMIE KARVINÁ THE CZECH REPUBLIC



**PRESENTS** 

A SURVEY
ON
JOB INTERVIEWS







# 45 STUDENTS PARTICIPATED IN THE RESEARCH



#### 1. WHICH CLASS DO YOU ATTEND?



#### 2. WHAT IS YOUR AGE?





```
15 - 7 (16%)
16 - 7 (16%)
17 - 2 (4%)
18 - 13 (29%)
19 - 14 (31%)
20 - 2 (4%)
```

#### 3. WHAT KIND OF JOB INTERVIEWS ARE YOU FAMILIAR WITH?



### 4. IS IT IMPORTANT WHAT IMPRESSION YOU LEAVE ON THE INTERVIEWER?



## 5. WHAT DRESS CODE WOULD YOU CHOOSE FOR THE INTERVIEW FOR A POSITION OF A BAR TENDER / WAITRESS?



### 5. WHAT DRESS CODE WOULD YOU CHOOSE FOR THE INTERVIEW FOR A POSITION OF A CONSTRUCTION WORKER?



### 5. WHAT DRESS CODE WOULD YOU CHOOSE FOR THE INTERVIEW FOR A POSITION OF A BANKER?



### 5. WHAT DRESS CODE WOULD YOU CHOOSE FOR THE INTERVIEW FOR A POSITION OF A TEACHER?



## 6. WHEN PLANNING TO GO FOR A JOB INTERVIEW, DO YOU RESEARCH ABOUT THE COMPANY YOU ARE APPLYING FOR?



#### 7. WHICH OF THE OBJECTIVES DO YOU CONSIDER THE MOST