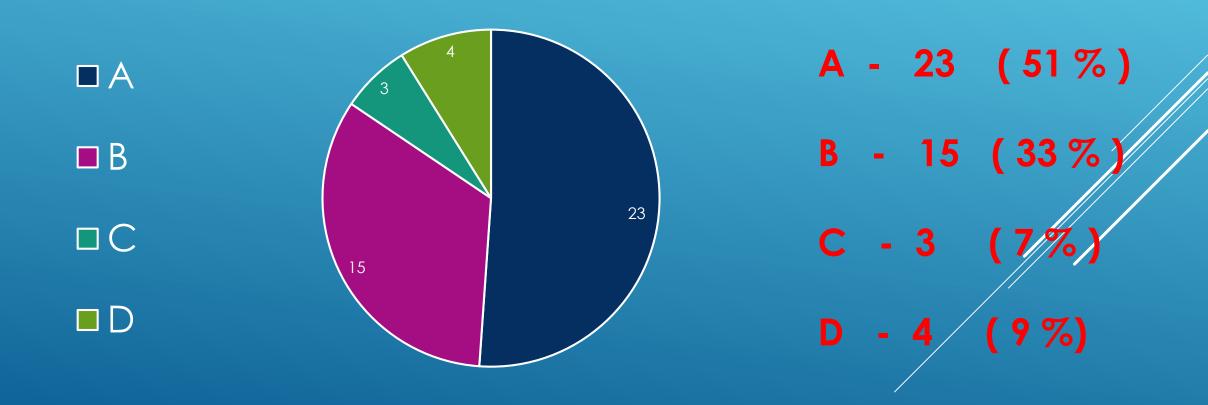

### 5. WHAT DRESS CODE WOULD YOU CHOOSE FOR THE INTERVIEW FOR A POSITION OF A CONSTRUCTION WORKER?