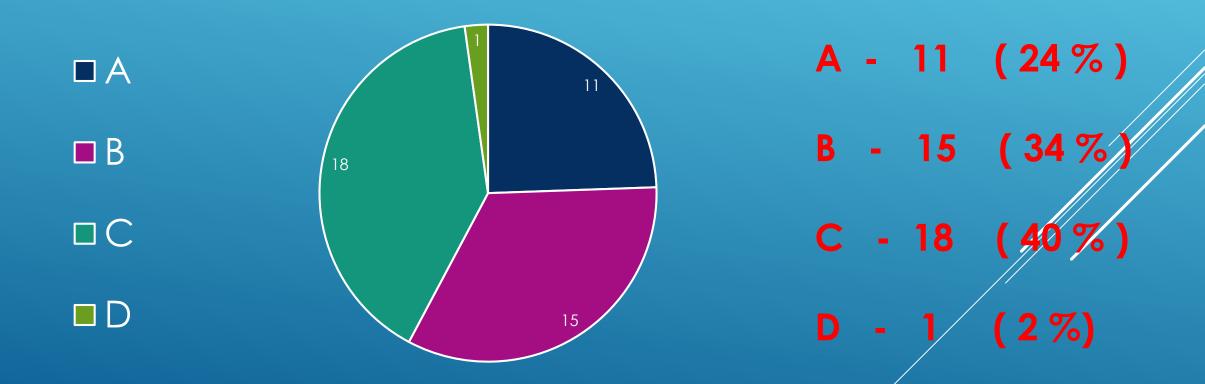

### 5. WHAT DRESS CODE WOULD YOU CHOOSE FOR THE INTERVIEW FOR A POSITION OF A TEACHER?