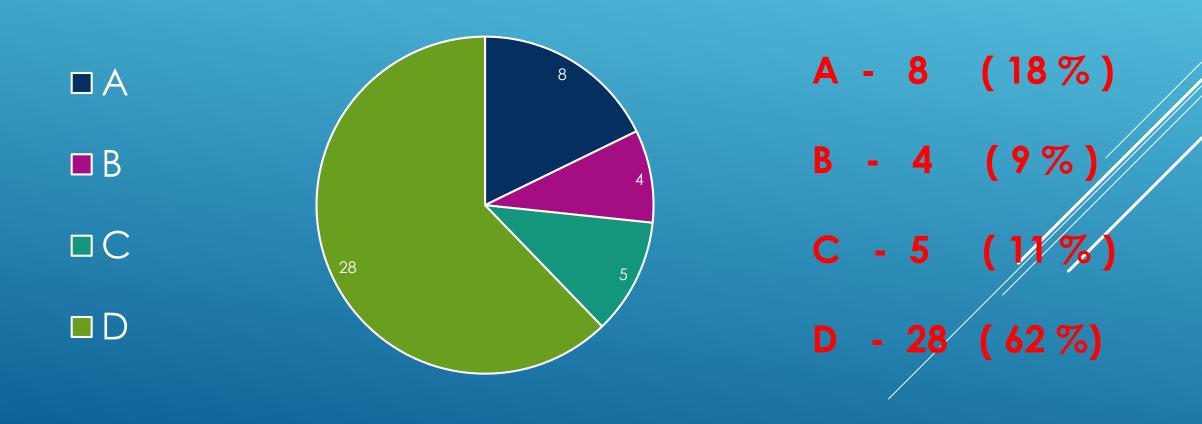

## 5. WHAT DRESS CODE WOULD YOU CHOOSE FOR THE INTERVIEW FOR A POSITION OF A BAR TENDER / WAITRESS?