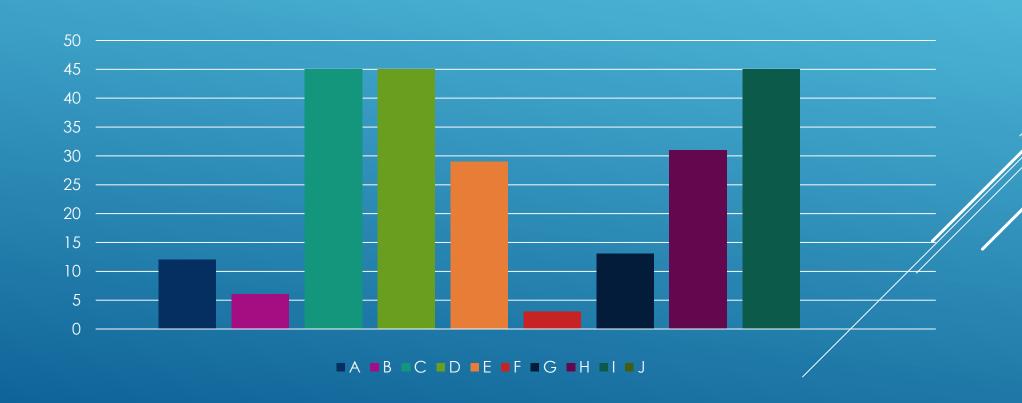

%)
19 - 14 (31%)
20 - 2 (4%)
```

#### 3. WHAT KIND OF JOB INTERVIEWS ARE YOU FAMILIAR WITH?



### 4. IS IT IMPORTANT WHAT IMPRESSION YOU LEAVE ON THE INTERVIEWER?



## 5. WHAT DRESS CODE WOULD YOU CHOOSE FOR THE INTERVIEW FOR A POSITION OF A BAR TENDER / WAITRESS?



### 5. WHAT DRESS CODE WOULD YOU CHOOSE FOR THE INTERVIEW FOR A POSITION OF A CONSTRUCTION WORKER?



### 5. WHAT DRESS CODE WOULD YOU CHOOSE FOR THE INTERVIEW FOR A POSITION OF A BANKER?



### 5. WHAT DRESS CODE WOULD YOU CHOOSE FOR THE INTERVIEW FOR A POSITION OF A TEACHER?



## 6. WHEN PLANNING TO GO FOR A JOB INTERVIEW, DO YOU RESEARCH ABOUT THE COMPANY YOU ARE APPLYING FOR?



#### 7. WHICH OF THE OBJECTIVES DO YOU CONSIDER THE MOST IMPORTANT?



## 8. INFORMATION YOU SHOULD / SHOULD NOT INCLUDE IN YOUR CV (PART A)



## 8. INFORMATION YOU SHOULD / SHOULD NOT INCLUDE IN YOUR CV (PART B)



### 9. HOW SHOULD BE OFFICIAL DOCUMENTS WORKED OUT?



#### 10. WHAT SHOULD / SHOULD NOT DO A BUSINESS-LIKE PERSON AT A JOB INTERVIEW?



#### 11. WHAT ARE YOUR STRONG QUALITIES?

- Hard working 29

- Kind 26

- Ambitious 14

#### 12. WHAT ARE YOUR WEAK QUALITIES?

| - Mood | <b>y</b> 27 |
|--------|-------------|
|--------|-------------|

- Shy 23
- Impatient 16



### THANK YOU FOR YOUR ATTENTION!