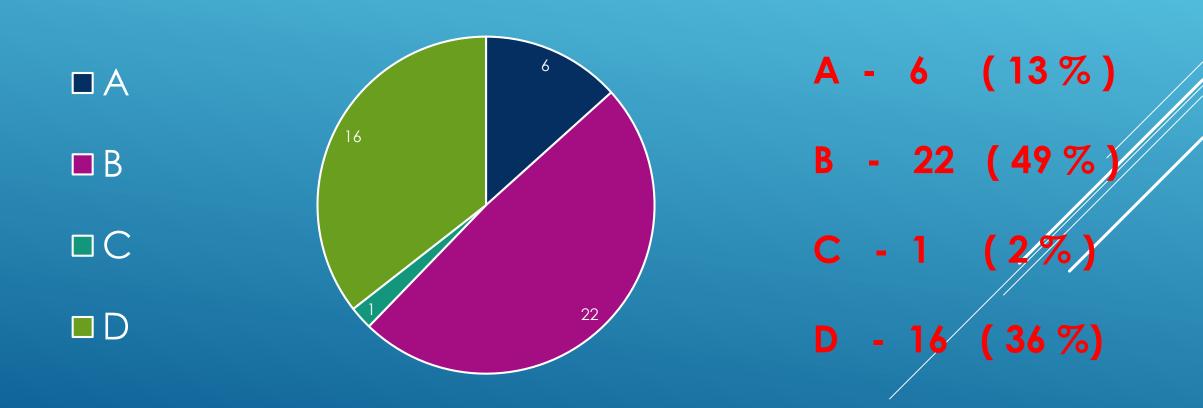

### 5. WHAT DRESS CODE WOULD YOU CHOOSE FOR THE INTERVIEW FOR A POSITION OF A BANKER?