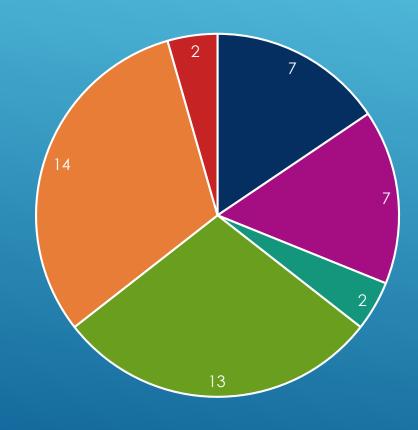

#### 2. WHAT IS YOUR AGE?

```
15 - 7 (16%)
16 - 7 (16%)
17 - 2 (4%)
18 - 13 (29%)
19 - 14 (31%)
20 - 2 (4%)
```