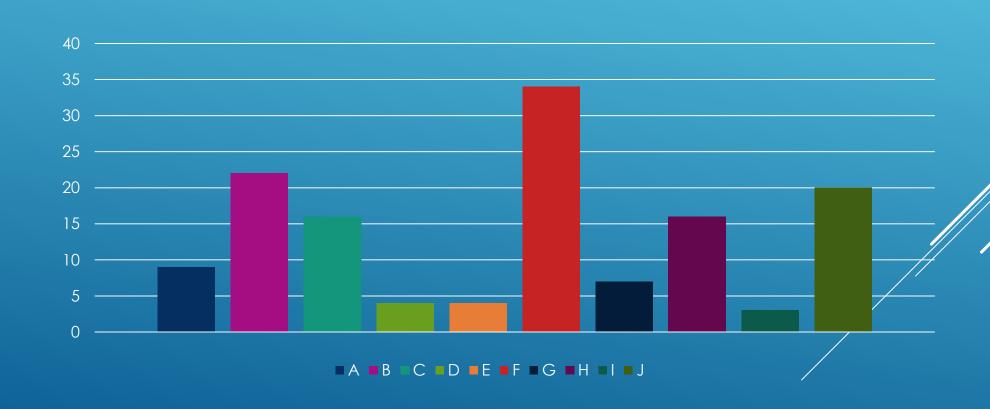

THE INTERVIEW FOR A POSITION OF A BAR TENDER / WAITRESS?



### 5. WHAT DRESS CODE WOULD YOU CHOOSE FOR THE INTERVIEW FOR A POSITION OF A CONSTRUCTION WORKER?



### 5. WHAT DRESS CODE WOULD YOU CHOOSE FOR THE INTERVIEW FOR A POSITION OF A BANKER?



### 5. WHAT DRESS CODE WOULD YOU CHOOSE FOR THE INTERVIEW FOR A POSITION OF A TEACHER?



## 6. WHEN PLANNING TO GO FOR A JOB INTERVIEW, DO YOU RESEARCH ABOUT THE COMPANY YOU ARE APPLYING FOR?



#### 7. WHICH OF THE OBJECTIVES DO YOU CONSIDER THE MOST IMPORTANT?



## 8. INFORMATION YOU SHOULD / SHOULD NOT INCLUDE IN YOUR CV (PART A)



## 8. INFORMATION YOU SHOULD / SHOULD NOT INCLUDE IN YOUR CV (PART B)



### 9. HOW SHOULD BE OFFICIAL DOCUMENTS WORKED OUT?



#### 10. WHAT SHOULD / SHOULD NOT DO A BUSINESS-LIKE PERSON AT A JOB INTERVIEW?



#### 11. WHAT ARE YOUR STRONG QUALITIES?

- Hard working 29

- Kind 26

- Ambitious 14

#### 12. WHAT ARE YOUR WEAK QUALITIES?

| - Mood | <b>y</b> 27 |
|--------|-------------|
|--------|-------------|

- Shy 23
- Impatient 16



### THANK YOU FOR YOUR ATTENTION!