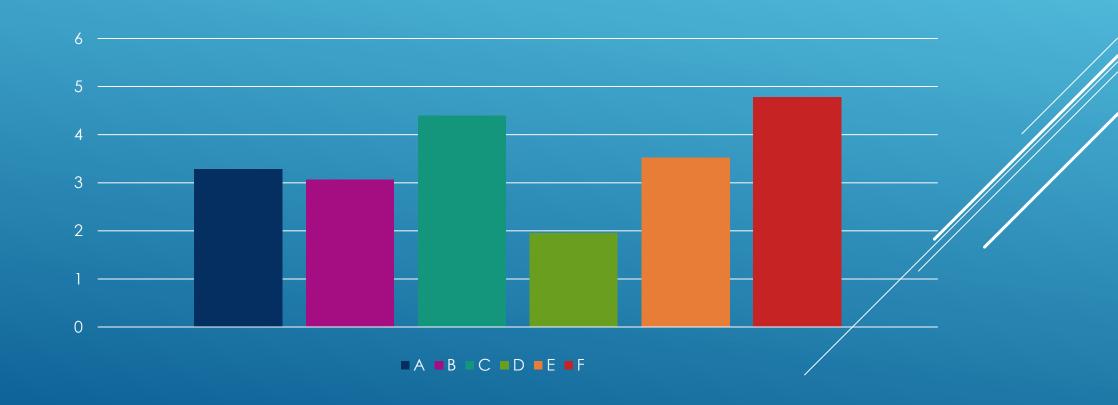

#### 2. WHAT IS YOUR AGE?

```
15 - 7 (16%)
16 - 7 (16%)
17 - 2 (4%)
18 - 13 (29%)
19 - 14 (31%)
20 - 2 (4%)
```