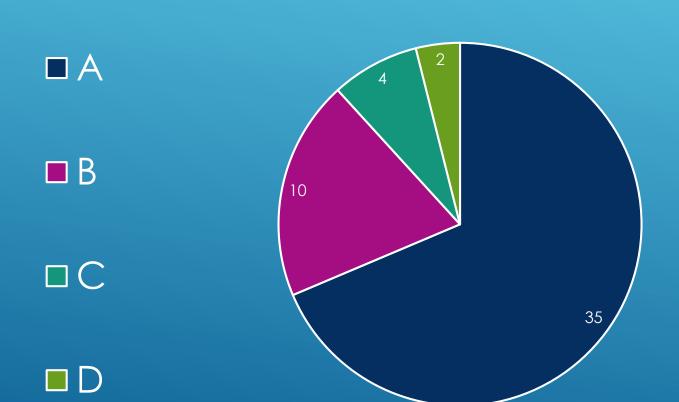

#### READY FOR OUR LIVES



### READY FOR OUR LIVES



### OBCHODNÍ AKADEMIE KARVINÁ THE CZECH REPUBLIC



**PRESENTS** 

A SURVEY
ON
JOB INTERVIEWS







# 45 STUDENTS PARTICIPATED IN THE RESEARCH



#### 1. WHICH CLASS DO YOU ATTEND?



#### 2. WHAT IS YOUR AGE?





```
15 - 7 (16%)
16 - 7 (16%)
17 - 2 (4%)
18 - 13 (29%)
19 - 14 (31%)
20 - 2 (4%)
```

#### 3. WHAT KIND OF JOB INTERVIEWS ARE YOU FAMILIAR WITH?



### 4. IS IT IMPORTANT WHAT IMPRESSION YOU LEAVE ON THE INTERVIEWER?



## 5. WHAT DRESS CODE WOULD YOU CHOOSE FOR THE INTERVIEW FOR A POSITION OF A BAR TENDER / WAITRESS?



### 5. WHAT DRESS CODE WOULD YOU CHOOSE FOR THE INTERVIEW FOR A POSITION OF A CONSTRUCTION WORKER?



### 5. WHAT DRESS CODE WOULD YOU CHOOSE FOR THE INTERVIEW FOR A POSITION OF A BANKER?



### 5. WHAT DRESS CODE WOULD YOU CHOOSE FOR THE INTERVIEW FOR A POSITION OF A TEACHER?



## 6. WHEN PLANNING TO GO FOR A JOB INTERVIEW, DO YOU RESEARCH ABOUT THE COMPANY YOU ARE APPLYING FOR?



#### 7. WHICH OF THE OBJECTIVES DO YOU CONSIDER THE MOST IMPORTANT?



## 8. INFORMATION YOU SHOULD / SHOULD NOT INCLUDE IN YOUR CV (PART A)



## 8. INFORMATION YOU SHOULD / SHOULD NOT INCLUDE IN YOUR CV (PART B)



### 9. HOW SHOULD B